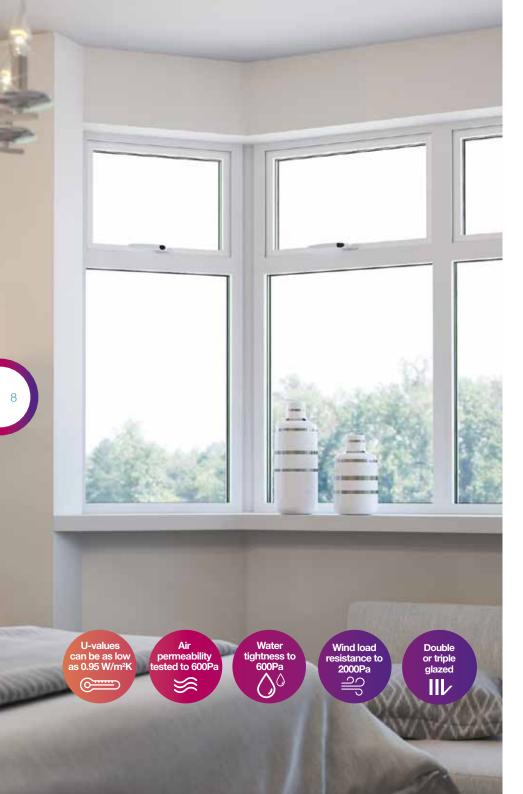

- Meets the requirements of the new Part L of Building Regulations as standard
- Robust hardware with multiple locking points for reassuring security
- O Up to 12% more glass area than a comparable window
- All assemblies, trims and cills for bay and bow windows
- Astragal bar option
- Flexible design allows almost any arrangement of top or side-hung sashes and fixed lights with no need for adaptors and dummy sashes

Like all Stellar windows, Stellar Bay and Bow Windows can be perfectly customised including glazing bars and stained glass to support the demands of all projects.

- Meets new Part L 2022 thermal efficiency requirements with standard 28mm double glazing
- Robust hardware with multiple locking points for reassuring security
- All assemblies, trims and cills for bay and bow windows
- Astragal bar option
- Flexible design allows almost any arrangement of top or side-hung sashes and fixed lights with no need for adaptors and dummy sashes

- Designed for use in medium and high-rise buildings
- Meets the requirements of the new Part L of Building Regulations
- Robust concealed hardware with multiple locking points for reassuring security
- Intelligent gearing prevents selection from tilt to turn and vice versa, enhancing safety
- Restrictors can be fitted for extra safety where required

### Intelligent security protocols come as standard with Stellar.

Security is an integral part of every Stellar Aluminium Window. Aluminium offers exceptionally high strength and dimensional stability, providing reassuring protection for the home. We use Yale multipoint locking systems - one of the most trusted names in security - on Stellar Casement Windows. As a result, Stellar Aluminium Windows are PAS 24:2016 accredited and meet Approved Document Q requirements as standard. They can also meet Secured by Design with the correct glazing specification.