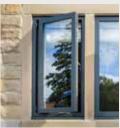

## Stellar Flush Tilt & Turn Window

#### A beautiful window for medium and high-rise buildings.

The Stellar Flush Tilt & Turn Window has a strikingly slim sash that sits flush against its frame and has elegantly concealed gearing to give you a beautifully streamlined finish. It gives a dramatic expanse of glass that maximises light and views to create a sophisticated space that's a joy to live in.