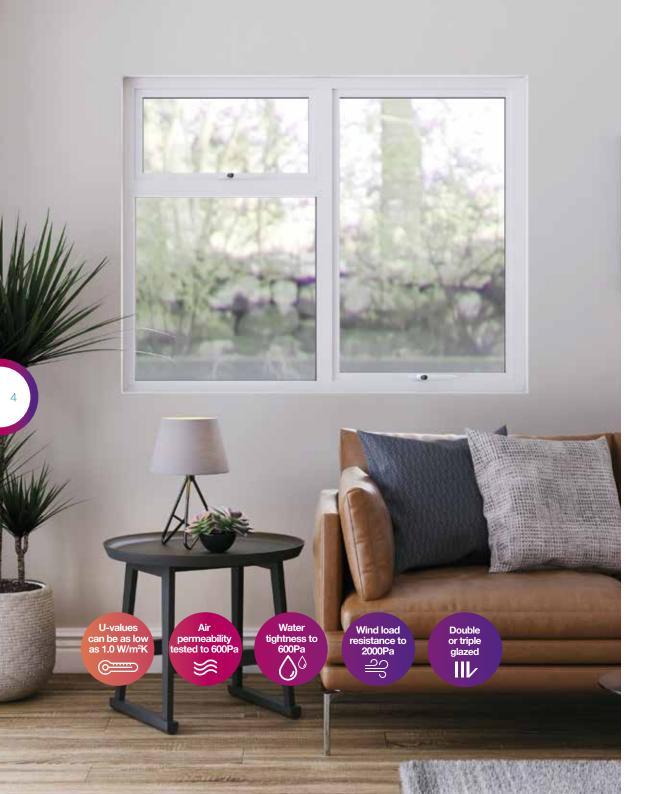

- Meets the requirements of the new Part L of Building Regulations as standard
- Robust hardware with multiple locking points for reassuring security
- O Up to 12% more glass area than a comparable window
- All assemblies, trims and cills for bay and bow windows
- Astragal bar option
- Flexible design allows almost any arrangement of top or side-hung sashes and fixed lights with no need for adaptors and dummy sashes

Like all Stellar windows, Stellar Bay and Bow Windows can be perfectly customised including glazing bars and stained glass to support the demands of all projects.

- Meets new Part L 2022 thermal efficiency requirements with standard 28mm double glazing
- Robust hardware with multiple locking points for reassuring security
- All assemblies, trims and cills for bay and bow windows
- Astragal bar option
- Flexible design allows almost any arrangement of top or side-hung sashes and fixed lights with no need for adaptors and dummy sashes