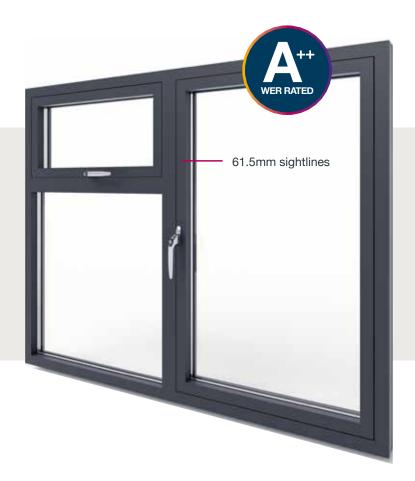

- Meets the requirements of the new Part L of Building Regulations as standard
- Robust hardware with multiple locking points for reassuring security
- O Up to 12% more glass area than a comparable window
- All assemblies, trims and cills for bay and bow windows
- Astragal bar option
- Flexible design allows almost any arrangement of top or side-hung sashes and fixed lights with no need for adaptors and dummy sashes