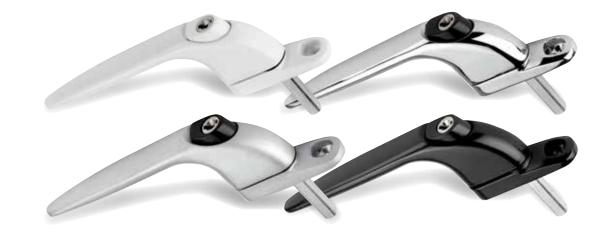

# Stellar hardware options

The little details that make Stellar Aluminium Windows a joy to live with.

We have chosen stylish window hardware that beautifully complements our windows and gives consistent styling with the other products in the Stellar range.

We have selected finishes that offer superior scratch resistance and durability and we only source from the most reputable suppliers so you can be sure every element is robust and reliable.