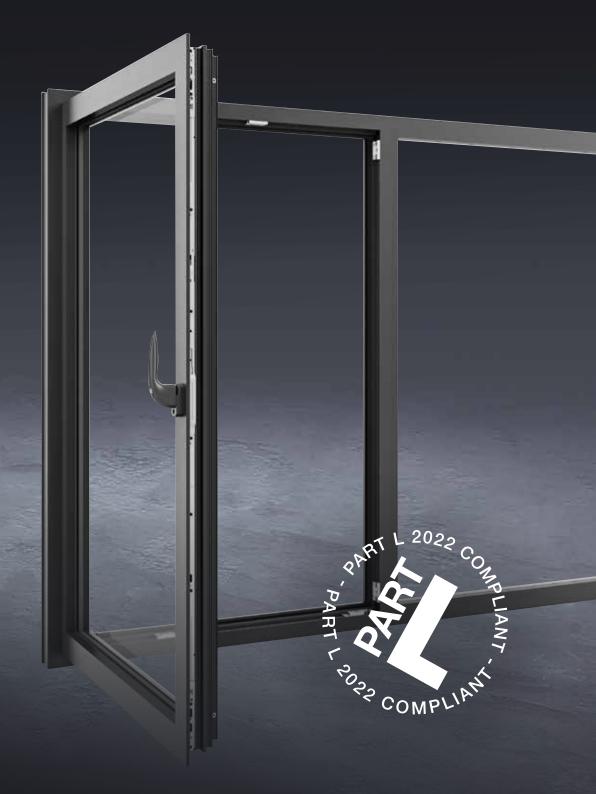

- Meets the requirements of the new Part L of Building Regulations as standard
- Robust hardware with multiple locking points for reassuring security
- O Up to 12% more glass area than a comparable window
- All assemblies, trims and cills for bay and bow windows
- Astragal bar option
- Flexible design allows almost any arrangement of top or side-hung sashes and fixed lights with no need for adaptors and dummy sashes

Like all Stellar windows, Stellar Bay and Bow Windows can be perfectly customised including glazing bars and stained glass to support the demands of all projects.

- Meets new Part L 2022 thermal efficiency requirements with standard 28mm double glazing
- Robust hardware with multiple locking points for reassuring security
- All assemblies, trims and cills for bay and bow windows
- Astragal bar option
- Flexible design allows almost any arrangement of top or side-hung sashes and fixed lights with no need for adaptors and dummy sashes

- Designed for use in medium and high-rise buildings
- Meets the requirements of the new Part L of Building Regulations
- Robust concealed hardware with multiple locking points for reassuring security
- Intelligent gearing prevents selection from tilt to turn and vice versa, enhancing safety
- Restrictors can be fitted for extra safety where required