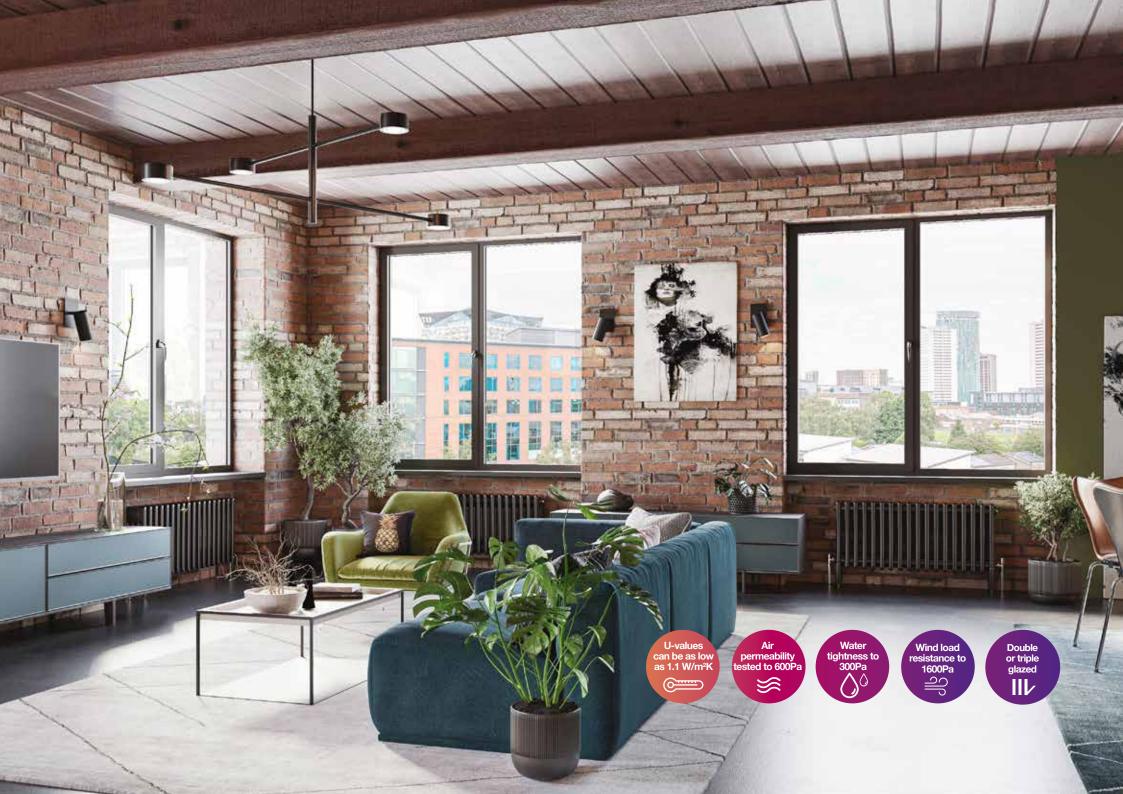

# Stellar **features**

## An intelligently designed system packed with valuable benefits.

Stellar Aluminium Windows were designed from the ground up, which means they don't have any of the workarounds or compromises usually associated with aluminium windows. As a result, Stellar Aluminium Windows offer outstanding aesthetics and superior performance that transform homes and buildings across the UK. And they are as easy and fast to fit as their PVC-U counterparts for a truly exceptional difference.