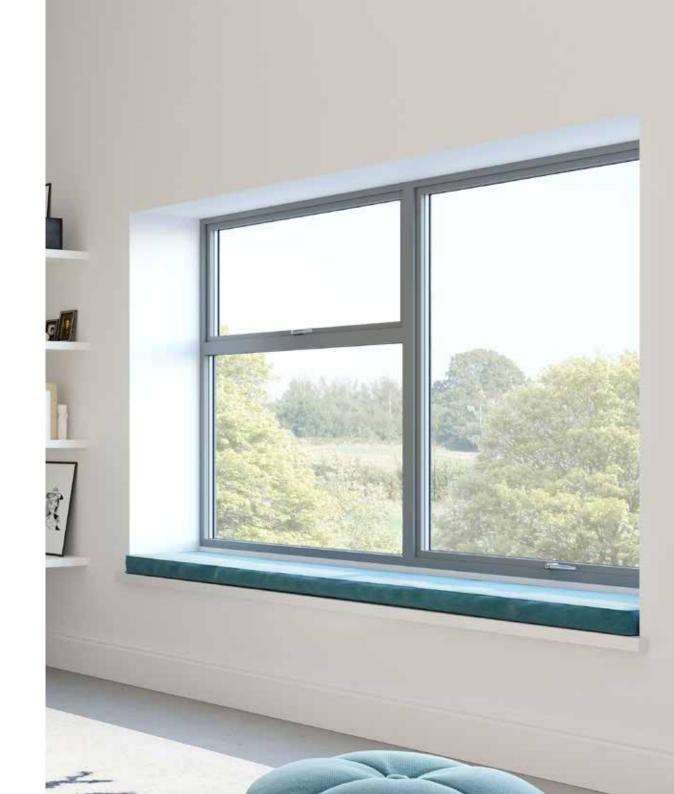

### Flush and Fully Flush Casement Window

#### Classic aluminium windows for the 21st century.

The Stellar Flush Casement Window has immaculate, streamlined flush aesthetics on the exterior frame with the opening pane perfectly aligned with the window's frame. Inside, there's a classically neat, stepped appearance.

- Meets the requirements of the new Part L of Building Regulations as standard
- Robust hardware with multiple locking points for reassuring security
- O Up to 12% more glass area than a comparable window
- All assemblies, trims and cills for bay and bow windows
- Astragal bar option
- Flexible design allows almost any arrangement of top or side-hung sashes and fixed lights with no need for adaptors and dummy sashes