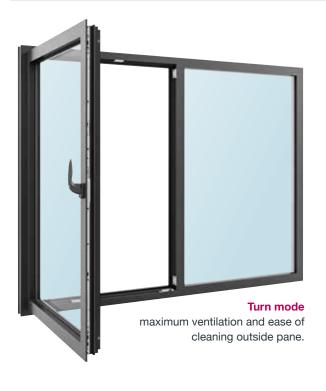

## Stellar Flush Tilt & Turn Window

#### A beautiful window for medium and high-rise buildings.

The Stellar Flush Tilt & Turn Window has a strikingly slim sash that sits flush against its frame and has elegantly concealed gearing to give you a beautifully streamlined finish. It gives a dramatic expanse of glass that maximises light and views to create a sophisticated space that's a joy to live in.

- Designed for use in medium and high-rise buildings
- Meets the requirements of the new Part L of Building Regulations
- Robust concealed hardware with multiple locking points for reassuring security
- Intelligent gearing prevents selection from tilt to turn and vice versa, enhancing safety
- Restrictors can be fitted for extra safety where required