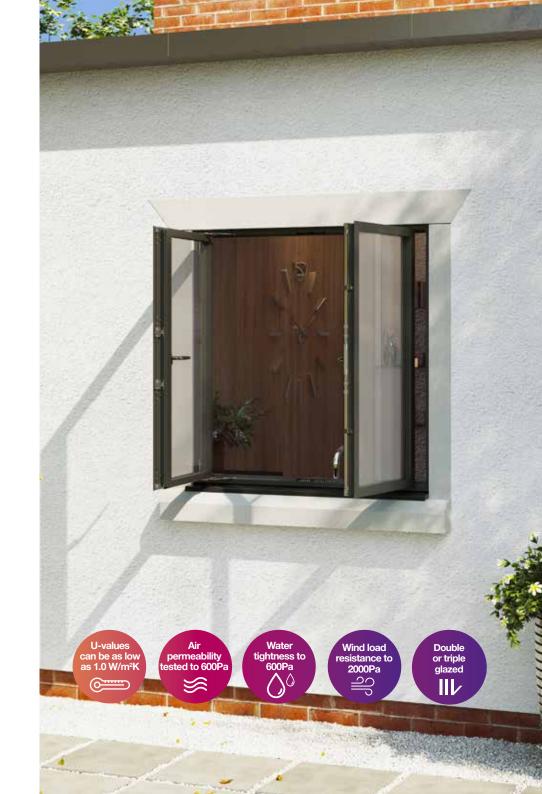

## Stellar Flush Tilt & Turn Window

#### A beautiful window for medium and high-rise buildings.

The Stellar Flush Tilt & Turn Window has a strikingly slim sash that sits flush against its frame and has elegantly concealed gearing to give you a beautifully streamlined finish. It gives a dramatic expanse of glass that maximises light and views to create a sophisticated space that's a joy to live in.

- Designed for use in medium and high-rise buildings
- Meets the requirements of the new Part L of Building Regulations
- Robust concealed hardware with multiple locking points for reassuring security
- Intelligent gearing prevents selection from tilt to turn and vice versa, enhancing safety
- Restrictors can be fitted for extra safety where required