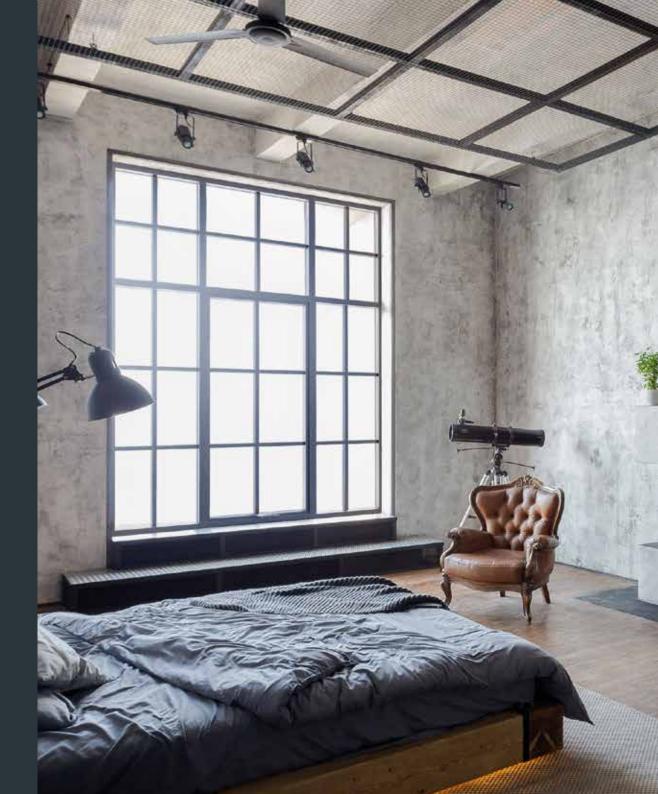

## An intelligently designed system packed with valuable benefits.

Stellar Aluminium Windows were designed from the ground up, which means they don't have any of the workarounds or compromises usually associated with aluminium windows. As a result, Stellar Aluminium Windows offer outstanding aesthetics and superior performance that transform homes and buildings across the UK. And they are as easy and fast to fit as their PVC-U counterparts for a truly exceptional difference.

#### Classic aluminium windows for the 21st century.

The Stellar Flush Casement Window has immaculate, streamlined flush aesthetics on the exterior frame with the opening pane perfectly aligned with the window's frame. Inside, there's a classically neat, stepped appearance.

The Stellar Fully Flush Casement Window extends the streamlined flush aesthetic to both the interior and exterior of the window. This unique flush design offers the ultimate in minimalist styling and is ideal for the most modern styles of architecture.