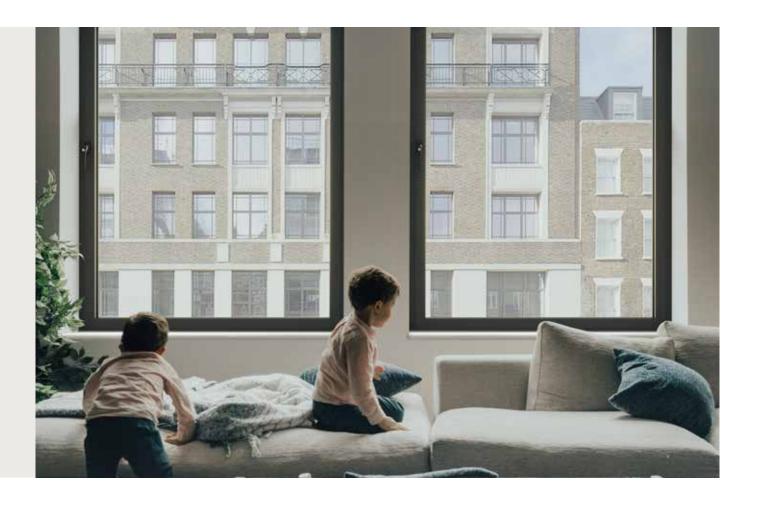

## Stellar Flush Tilt & Turn Window

#### A beautiful window for medium and high-rise buildings.

The Stellar Flush Tilt & Turn Window has a strikingly slim sash that sits flush against its frame and has elegantly concealed gearing to give you a beautifully streamlined finish. It gives a dramatic expanse of glass that maximises light and views to create a sophisticated space that's a joy to live in.

- Designed for use in medium and high-rise buildings
- Meets the requirements of the new Part L of Building Regulations
- Robust concealed hardware with multiple locking points for reassuring security
- Intelligent gearing prevents selection from tilt to turn and vice versa, enhancing safety
- Restrictors can be fitted for extra safety where required