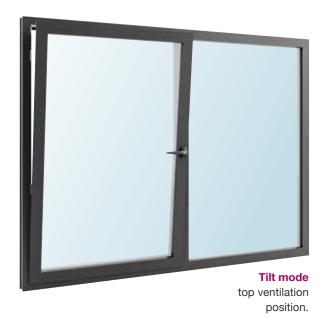

## Stellar Flush Tilt & Turn Window

#### A beautiful window for medium and high-rise buildings.

The Stellar Flush Tilt & Turn Window has a strikingly slim sash that sits flush against its frame and has elegantly concealed gearing to give you a beautifully streamlined finish. It gives a dramatic expanse of glass that maximises light and views to create a sophisticated space that's a joy to live in.

- Designed for use in medium and high-rise buildings
- Meets the requirements of the new Part L of Building Regulations
- Robust concealed hardware with multiple locking points for reassuring security
- Intelligent gearing prevents selection from tilt to turn and vice versa, enhancing safety
- Restrictors can be fitted for extra safety where required