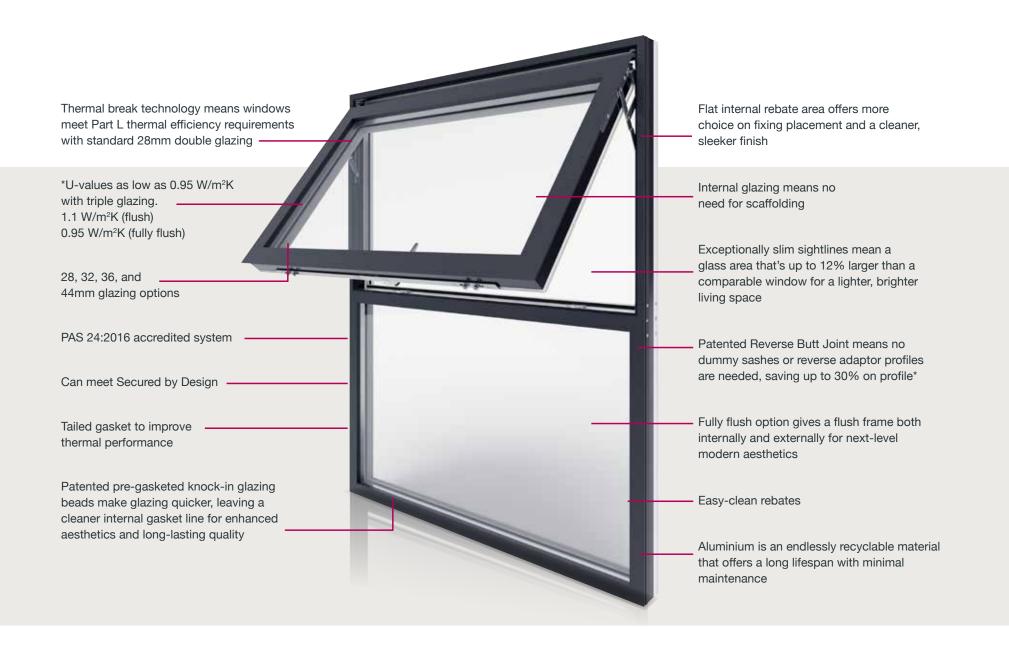

#### Classic aluminium windows for the 21st century.

The Stellar Flush Casement Window has immaculate, streamlined flush aesthetics on the exterior frame with the opening pane perfectly aligned with the window's frame. Inside, there's a classically neat, stepped appearance.

The Stellar Fully Flush Casement Window extends the streamlined flush aesthetic to both the interior and exterior of the window. This unique flush design offers the ultimate in minimalist styling and is ideal for the most modern styles of architecture.

- Meets the requirements of the new Part L of Building Regulations as standard
- Robust hardware with multiple locking points for reassuring security
- O Up to 12% more glass area than a comparable window
- All assemblies, trims and cills for bay and bow windows
- Astragal bar option
- Flexible design allows almost any arrangement of top or side-hung sashes and fixed lights with no need for adaptors and dummy sashes